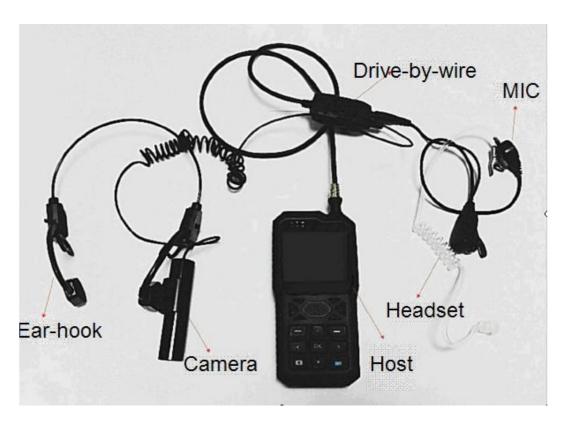

|
| &consumption       | Chargin     | < 3 hours                                    |
|                    | g period    | C 3 Hours                                    |
|                    | Workin      | >= 5 hours                                   |
|                    | g           | >= 5 Hours                                   |
|                    | Operating   | -20°C ~ +50°C                                |
| Working            | temperature | 20 0 100 0                                   |
| environment        | Operating   | 10% to 95%                                   |
|                    | Humidity    | 1070 to 9370                                 |
| Dimensions         |             | 80(W) x140(H) x33(D) mm                      |



## The Diagram Of Attachments: