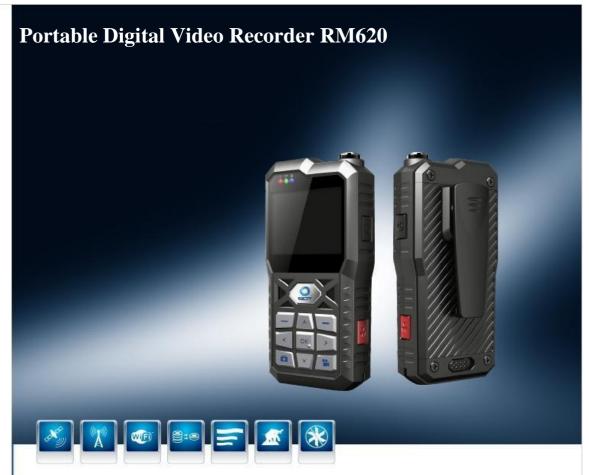

#### HD screen

2.4" TFT, resolution:480\*240, Image is exquisite, colour is real, provides prefect display effect

#### Features

- © IP65 Industrial level material, Ip65
- o power on quickly
- Main device and camera separation design;
- Lithium battery power supply
- © GPS ,3G/4G and WIFI function;
- ◎ Working time >=5 hours;
- A variety of network function, including real-time preview, remote playback, remote download, radio, intercom, message;
- O Support different transport quality.
- © 64G One micro-SD card, support 64G;
- IP intercom (optional)
- © Support mobile control management platform (optional)